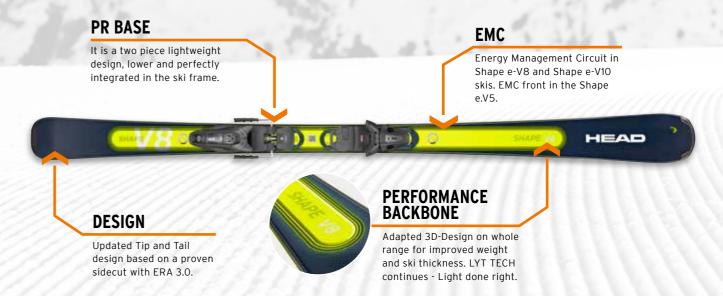

### PRODUCT FEATURES

LYT Tech Construction, EMC, ERA 3.0, Graphene, Carbon Sandwich Cap Construction, KARUBA Light Weight Wood Core, Structured UHM C Base, Allride Rocker

### PRODUCT FEATURES

LYT Tech Construction, EMC F, ERA 3.0, Graphene, Power Sidewall Jacket Construc-C Base, Allride Rocker

### PRODUCT FEATURES

LYT Tech Construction, ERA 3.0, Graphene, tion, Wood Composite Core, Structured UHM Composite Core, Structured UHM C Base, Allride Rocker

### PRODUCT FEATURES

LYT Tech Construction, ERA 3.0, Power Power Sidewall Jacket Construction, Wood Fiber Jacket Construction, Synthetic Core, UHM C Base, Allride Rocker