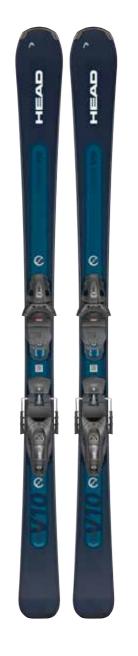

### SHAPE E-V10

User-friendly, smooth and stable, the Shape e-V10 suits all-mountain skiers.

### ARTICLE NUMBER

315203

### PRODUCT FEATURES

LYT Tech Construction, EMC, ERA 3.0, Graphene, Carbon Sandwich Cap Construction, KARUBA Light Weight Wood Core, Structured UHM C Base, Allride Rocker

### PRODUCT DETAILS

| LENGTH  | 149/156/163/170/177                       |
|---------|-------------------------------------------|
| SIDECUT | 139/85/121 @ Length 170                   |
| RADIUS  | 13,6 @ Length 170                         |
| PLATE   | All Mountain PR Base                      |
| BINDING | 114509 PROTECTOR PR 11 GW Brake [P] 95 mm |
|         |                                           |