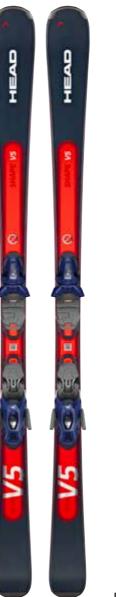

Fun and playful, the new Shape e.V5 is an easy-turning, frontside ski.

### ARTICLE NUMBER

**SHAPE E.V5** 

315253

### PRODUCT FEATURES

LYT Tech Construction, EMC F, ERA 3.0, Graphene, Power Sidewall Jacket Construc-C Base, Allride Rocker

### PRODUCT DETAILS

| INODUCI | PEINIES                     |
|---------|-----------------------------|
| LENGTH  | 149/156/163/170/177         |
| SIDECUT | 128/74/109 @ Length 170     |
| RADIUS  | 13,0 @ Length 170           |
| PLATE   | All Mountain PR Base        |
| BINDING | 100884 PR 11 GW Brake [G] 8 |