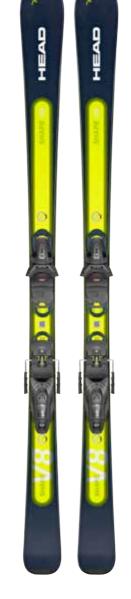

### SHAPE E-V8

The user-friendly Shape e-V8 is a smooth, stable ski for allday carving.

### ARTICLE NUMBER

315223

### PRODUCT FEATURES

LYT Tech Construction, EMC, ERA 3.0, Graphene, Carbon Sandwich Cap Construction, KARUBA Light Weight Wood Core, Structured UHM C Base, Allride Rocker

### PRODUCT DETAILS

| LENGTH  | 149/156/163/170/177                       |
|---------|-------------------------------------------|
| SIDECUT | 130/75/112 @ Length 170                   |
| RADIUS  | 13,2 @ Length 170                         |
| PLATE   | All Mountain PR Base                      |
| BINDING | 114508 PROTECTOR PR 11 GW Brake [P] 85 mm |