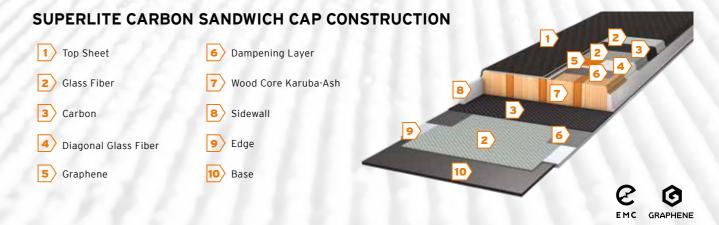

### PRODUCT FEATURES

LYT Tech Construction, EMC, ERA 3.0, Graphene, Carbon Sandwich Cap Construction, KARUBA Light Weight Wood Core, Structured UHM C Base, Allride Rocker

### PRODUCT FEATURES

LYT Tech Construction, EMC F, ERA 3.0, Graphene, Power Sidewall Jacket Construc-C Base, Allride Rocker

### PRODUCT FEATURES

LYT Tech Construction, ERA 3.0, Graphene, tion, Wood Composite Core, Structured UHM Composite Core, Structured UHM C Base, Allride Rocker

### PRODUCT FEATURES

LYT Tech Construction, ERA 3.0, Power Power Sidewall Jacket Construction, Wood Fiber Jacket Construction, Synthetic Core, UHM C Base, Allride Rocker